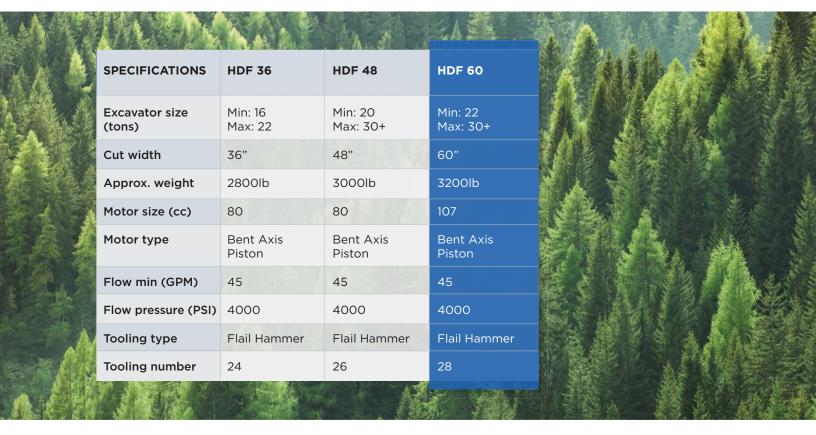

ion near the ground. Sturdy enough for a multitude of jobs in almost any environment, this durable and reliable flail unit is designed to 'give' when encountering an immovable object, ensuring the longevity of the machine and reducing maintenance and operational costs. As with all of our equipment, Promac offers replacement parts and exceptional customer service.

#### STANDARD FEATURES

- 60" cut width
- Equipped with robust and forgiving carbide-faced flail hammer tooling
- Designed to operate at a maximum of 2000 RPM
- Heavy duty, fully welded structural frame
- Efficient and reliable 107cc, bent axis piston hydraulic motor



#### **OPTIONAL FEATURES**

- Variable displacement motor for faster rotor recovery and increased low speed torque
- Custom colors

#### STANDARD SPECIFICATIONS



### **APPLICATIONS**

- Land clearing
- Forest fire prevention
- Road development and maintenance
- Pipeline development and maintenance
- Trail development and maintenance
- Transmission line development and maintenance
- Railway development and maintenance

#### **CUSTOM BRACKETS**

One bracket does not fit all. Every piece of equipment has a different attachment apparatus. Promac offers a custom bracket manufacturing service for all of our brush mulcher and brush cutter customers. Contact us for a quote to design and manufacture a custom bracket that fits your exact needs.