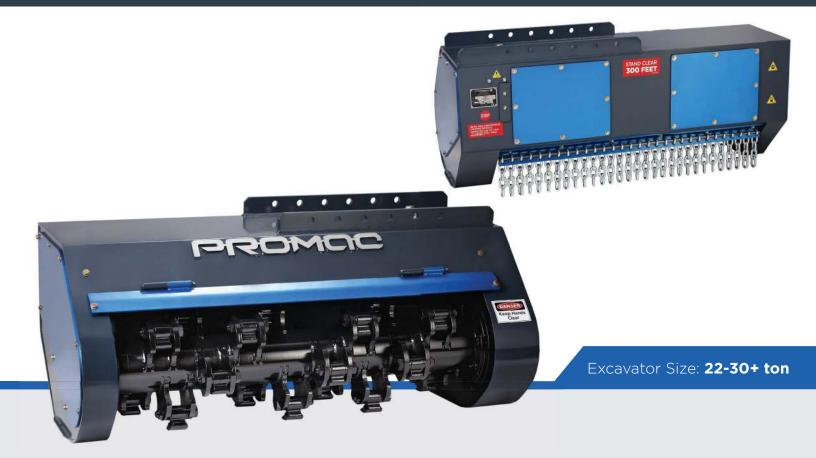

# Promac Heavy Duty Flail HDF 60

## Durable and reliable performance.

This robust Heavy Duty Flail (HDF) is the perfect option for operators who want good production rates and a larger mulch size as well as carbide tooling to allow operation near the ground. Sturdy enough for a multitude of jobs in almost any environment, this durable and reliable flail unit is designed to 'give' when encountering an immovable object, ensuring the longevity of the machine and reducing maintenance and operational costs. As with all of our equipment, Promac offers replacement parts and exceptional customer service.

#### STANDARD FEATURES

- 60" cut width
- Equipped with robust and forgiving carbide-faced flail hammer tooling
- Designed to operate at a maximum of 2000 RPM
- Heavy duty, fully welded structural frame
- Efficient and reliable 107cc, bent axis piston hydraulic motor